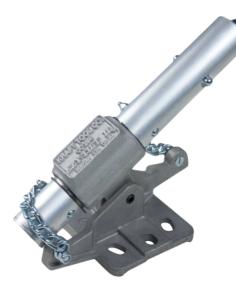

## EZY-Tilt® II Bracket Double Tilt Bracket

Brand: Kraft Tool Co Product No: CC294.CO Made in: USA Sold by: Piece Box Quantity: 1 Piece/Box

## Description

- 6 hole, aluminum construction
- One-to-one turning ratio of the handle to pitch of the blade.
- Chain eliminates potential overextension of the bracket
- Double tilt action achieved with the handle to eliminate bending and lifting
- Fits 1 3/8" or 1 3/4" Button bull float handles.