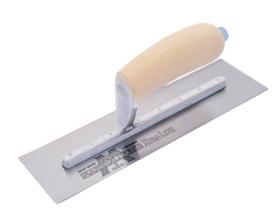

## Finishing Trowel, Carbon Steel Blade, Curved wood handle

Brand: Marshalltown Product No: MXS1.CO ... more Made in: USA Sold by: Piece Box Quantity: See description below

## Description

- Beveled work edges prevent surface aggregate popping
- Highest grade hardened and tempered steel blade, properly shaped
- Aluminum alloy Xtralite® mounting is lightweight but very strong
- Made in the USA