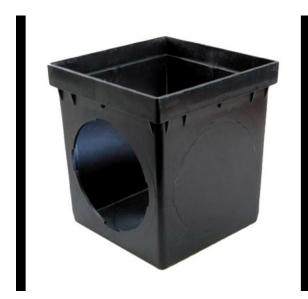

## Catch Basin (2 Openings)

**Brand:** NDS

**Product No:** 900.PL ... more

## **Description**

• To be used with catch basin grate, outlet and plug

• Fade resistant, rust resistant, lightweight, sump area collects debris and helps prevent clogged pipes.

| SKU           | Size              | Sold by | Box Quantity | QTY/Pallet |
|---------------|-------------------|---------|--------------|------------|
| 900MTLKIT.PL  | 9" x 9"           | Set     | 1 Set/Box    | _          |
|               | Includes 1 Basin, |         |              |            |
|               | 1 Galvanized      |         |              |            |
|               | Steel Square      |         |              |            |
|               | Grate, 2 Outlets  |         |              |            |
|               | and 1 Plug (2     |         |              |            |
|               | Openings)         |         |              |            |
| 1200MTLKIT.PI | L12" x 12"        | Set     | 1 Set/Box    | -          |
|               | Includes 1 Basin, |         |              |            |
|               | 1 Galvanized      |         |              |            |
|               | Steel Square      |         |              |            |
|               | Grate, 2 Outlets  |         |              |            |
|               | and 1 Plug (2     |         |              |            |
|               | Openings)         |         |              |            |
|               |                   |         |              |            |