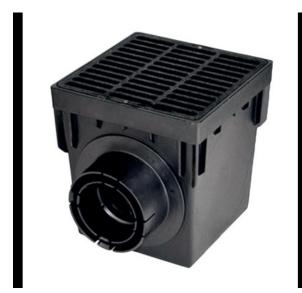

## Catch Basin Kit

**Brand:** NDS

Product No: 900BLKIT.PL ... more

**Sold by:** Set

Box Quantity: See description below

## **Description**

• Features UV-resistant 1-piece injection-moulded structural polypropylene construction for strength.

- Structural foam polyolefin
- Bottom outlet option

| SKU          | Size                                    | Sold by | Box Quantity | QTY/Pallet |
|--------------|-----------------------------------------|---------|--------------|------------|
| 900BLKIT.PL  | 9" x 9"                                 | Set     | 4 Set/Box    | -          |
|              | Includes 1 Basin,                       |         |              |            |
|              | 1 Grate, 2 Outlets and 1 Plug (2        |         |              |            |
|              |                                         |         |              |            |
|              | Openings)                               |         |              |            |
| 1200BLKIT.PL | 12" x 12"                               | Set     | 4 Set/Box    | -          |
|              | Includes 1 Basin,                       |         |              |            |
|              | 1 Grate, 2 Outlets                      |         |              |            |
|              | and 1 Plug (2                           |         |              |            |
|              | Openings)                               |         |              |            |
| 1882BLKIT.PL | 18" x 18"                               | Set     | 1 Set/Box    | -          |
|              | Includes 1 Basin,<br>1 Grate, 2 Outlets |         |              |            |
|              |                                         |         |              |            |
|              | and 1 Plug (2                           |         |              |            |
|              | Openings)                               |         |              |            |
| 2400BLKIT.PL | 24" x 24"                               | Set     | 1 Set/Box    | -          |
|              | Includes 1 Basin,                       |         |              |            |
|              | 1 Grate, 2 Outlets                      |         |              |            |