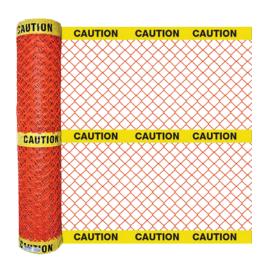

## Fence, Diamond Fenced with Caution Tape

**Brand:** Import

**Product No:** CTSF-450.GS

**Sold by:** Roll

**QTY/Pallet:** 50 Roll/Pallet

## **Description**

- combines diamond mesh fence with three strips of laminated bright yellow CAUTION or DANGER Tape
- Provides a secure and highly visible barrier with smooth edges top and bottom
- Safety fence and caution tape in one
- Enhanced visibility two color brightness
- Three stripe written warning says "CAUTION" or "DANGER"
- Designed for trail and construction demarcation

SKU Size Sold by Box Quantity QTY/Pallet CTSF450.GS 4' x 50' (1.2 m x Roll - 50 Roll/Pallet 15.2 m)